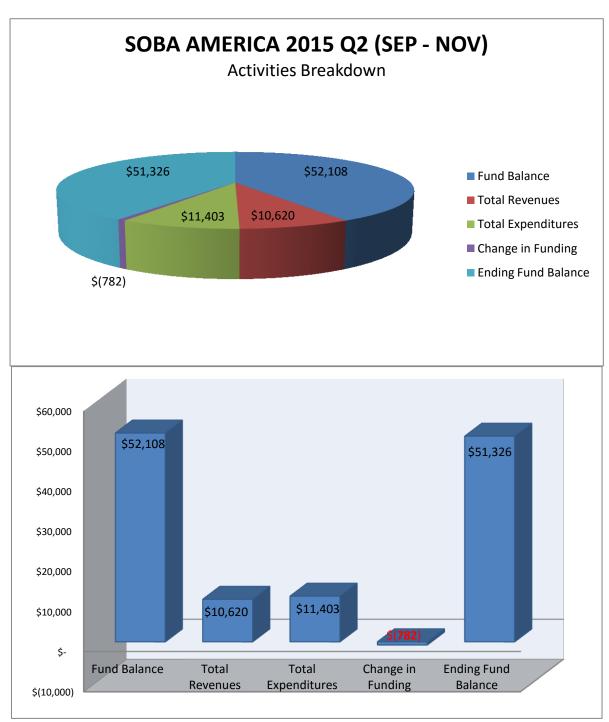

| REVENUES                                             |               |      |
|------------------------------------------------------|---------------|------|
| Account Description                                  | <b>Amount</b> |      |
| Combined Bank Balance As of Sept 1, 2015             | \$52,108.15   |      |
| Deposits for September, 2015                         |               |      |
| National Dues Collected in September                 | 2,917.25      |      |
| Funds Transferred from Closed SAF Account            | 1,026.71      |      |
| President's Club Payment - E. Welashie               | 500.00        |      |
| President's Club Payment - Elvis Tanyi               | 967.50        |      |
| President's Club Payment - Roland Iboni              | 1,000.00      |      |
| Total Deposits For September, 2015                   | 6,411.46      | 60%  |
| Deposits for October, 2015                           |               |      |
| National Dues Collected in October                   | 2,937.58      |      |
| Total Deposits For October, 2015                     | 2,937.58      | 28%  |
| Deposits for November, 2015                          |               |      |
| National Dues Collected in November                  | 1,271.44      |      |
| Total Deposits For November, 2015                    | 1,271.44      | 12%  |
|                                                      |               |      |
| TOTAL REVENUES                                       | \$10,620.48   |      |
|                                                      |               |      |
| EXPENDITURES                                         |               |      |
| Account Description                                  | <b>Amount</b> |      |
| Sept Death Benefit Disbursement - Henry Njie         | \$ 1,000.00   | 9%   |
| Sept Death Benefit Disbursement - Francis Njie       | \$ 1,000.00   | 9%   |
| SAGI Related Expense & Fees for September, 2015      | 255.08        | 2%   |
| Adjustments for Canadian Dues Received via Check     | 235.12        | 2%   |
| Retainer Fee for Expert 501c(3) Professional-CK#5001 | 1,000.00      | 9%   |
| Soba America Member Benefit Setup Expense            | 522.58        | 5%   |
| SAGI Related Expense & Fees for November, 2015       | 145.08        | 1%   |
| APPNET.COM - Bal. Payment for Revamped Website       | 6,025.00      | 53%  |
| Bereavement carried over from Old Admin - T. Ekwi    | 1,000.00      | 9%   |
| Domain Name Renewal - GoDaddy.com                    | 69.99         | 1%   |
| Reimbursement for Legal Expenses to FOMENKY          | 150.00        | 1%   |
| TOTAL EXPENDITURES                                   | \$11,402.85   |      |
| Increase/(Decrease) in Fund for the Period           | \$ (782.37)   | -2%  |
| Combined Fund/Bank Balance as of 11/30/15            | 51,325.78     |      |
|                                                      |               |      |
| Bank Main Checking Acct XXX - 6537                   | 30,311.68     | Test |

| Bank     | Main Checking Acct    | XXX - 6537 | 30,311.68   |
|----------|-----------------------|------------|-------------|
| Account  | President's Club Acct | XXX - 3542 | 21,014.10   |
| Balances |                       |            | \$51,325.78 |

## **FUND SUMMARY AND RECONCILIATION**

Fund balance ( Beginning of period)
Change in Fund balance
Fund balance ( End of period)

52,108.15 (782.37) **\$51,325.78** 

Prepared by: F. N. Ngassa & J.N. Fomenky 12/21/2015