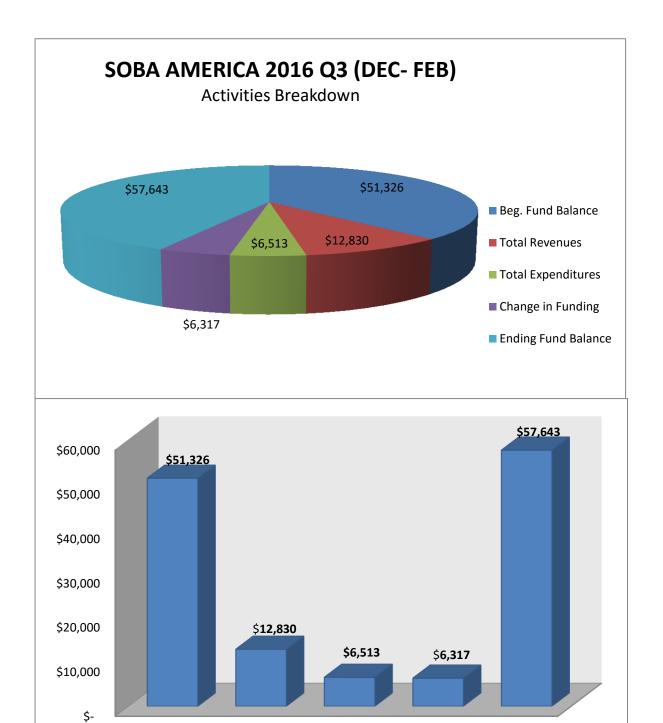

## **QUARTERLY STATEMENT OF ACTIVITIES**

For The Quarter Ended 02/29/2016 (Q3: 12/1 - 02/29/16)

| REVENUES                                                                             |                                     | SOBA AMERICA                    |      |
|--------------------------------------------------------------------------------------|-------------------------------------|---------------------------------|------|
| Account Description                                                                  |                                     | Amount                          |      |
| Combined Bank Balance As of December 1, 2015                                         |                                     | \$51,325.78                     |      |
| Deposits for December, 2015                                                          |                                     |                                 |      |
| National Dues & Endowment Funds Collected - DEC                                      |                                     | 6,411.73                        |      |
| SAGI Payments from Members                                                           |                                     | 360.00                          |      |
| Total Deposits For December, 2015                                                    |                                     | 6,771.73                        | 53%  |
| Deposits for January, 2016                                                           |                                     |                                 |      |
| National Dues & Endowment Funds Collected - JAN                                      |                                     | 3,370.05                        |      |
| Total Deposits For January, 2016                                                     |                                     | 3,370.05                        | 26%  |
| Deposits for February, 2016                                                          |                                     |                                 |      |
| National Dues & Endowment Funds Collected - FEB                                      |                                     | 2,687.15                        |      |
| Total Deposits For February, 2016                                                    |                                     | 2,687.15                        | 21%  |
| Earned Interest Income - 3 Months                                                    |                                     | 1.55                            |      |
| TOTAL REVENUES                                                                       |                                     | \$12,830.48                     |      |
|                                                                                      |                                     |                                 |      |
| EXPENDITURES                                                                         |                                     |                                 |      |
| Account Description                                                                  |                                     | Amount                          |      |
| Approved Reimbursement Due to Pres. Mafany Itoe                                      |                                     | \$ 1,635.49                     | 25%  |
| ABENITY - SOBA America Membership Benefits - DEC                                     |                                     | 300.00                          | 5%   |
| SAGI Death Contributions - DEC                                                       |                                     | 152.08                          | 2%   |
| SAGI Registration for Sesekou, Esq. Dr. Agbor & FAM                                  |                                     | 360.00                          | 6%   |
| ABENITY - SOBA America Membership Benefits - JAN                                     |                                     | 300.00                          | 5%   |
| 3 Death Benefits Paid Out (Ngwa, Titang & Zeh)                                       |                                     | 3,000.00                        | 46%  |
| SAGI Related Expense for January                                                     |                                     | 257.08                          | 4%   |
| ABENITY - SOBA America Membership Benefits - FEB                                     |                                     | 508.75                          | 8%   |
| ΤΟΤΔΙ ΕΥΒ                                                                            | ENDITURES                           | \$ 6,513.40                     |      |
|                                                                                      |                                     |                                 | 12%  |
| Increase/(Decrease) in Fund for the Period Combined Fund/Bank Balance as of 02/29/16 |                                     | \$ 6,317.08<br><b>57,642.86</b> | 12%  |
| Combined                                                                             | Fully Ballk Balalice as 01 02/23/10 | 37,042.80                       |      |
| Bank                                                                                 | Main Checking Acct XXX - 6537       | 36,627.71                       | Test |
| Account                                                                              | President's Club Acct XXX - 3542    | 21,015.15                       | Test |
| Balances                                                                             | As of 2/29/2016                     | \$57,642.86                     |      |
| Dalatices                                                                            |                                     | 70.70.2.00                      |      |
| FUND SUMMARY AND RECONCILIATION                                                      |                                     |                                 |      |
| Fund balance ( Beginning of period)                                                  |                                     | 51,325.78                       |      |
| Change in Fund balance                                                               |                                     | 6,317.08                        |      |
| _                                                                                    | nce ( End of period)                | \$57,642.86                     |      |
|                                                                                      |                                     |                                 |      |

F. N. Ngassa & J.N. Fomenky

Prepared by:

4/26/2016

Total

Expenditures

Change in

Funding

Beg.Fund

Balance

Total

Revenues

**Ending Fund** 

Balance