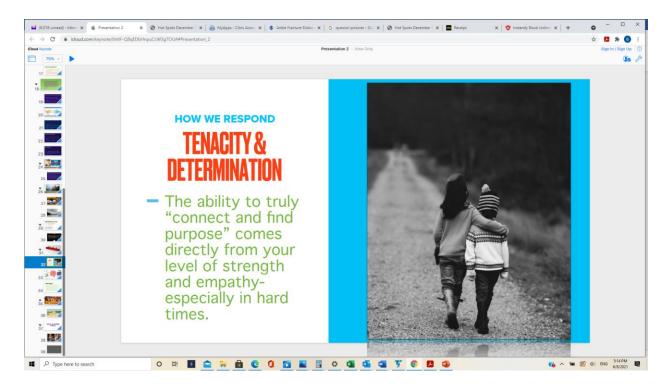

|
|                         | you to do the work you do, what inspires you to give,                   |                      |
| 9                       | what gives you peace at the end of day                                  |                      |
| . 💌 🐋 🛛                 | what gives you peace at the end of day                                  |                      |
| n 🗾                     |                                                                         |                      |
| 2                       |                                                                         |                      |
| P Type here to search   | o # 5 🜨 🙀 🖗 0 1 15 🕿 🖬 🗢 18 05 08 7 0 18 09 09 09 09 09 0               | 1971 day mar 5:07 PM |