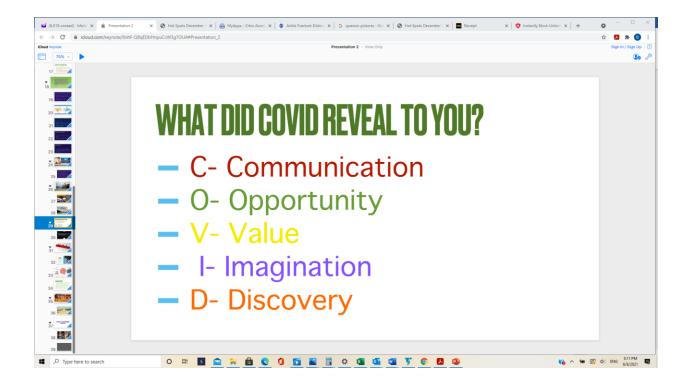

|                      |
|                         | you to do the work you do, what inspires you to give,                   |                      |
| 9                       | what gives you peace at the end of day                                  |                      |
| . 💌 🐋 🛛                 | what gives you peace at the end of day                                  |                      |
| n 🗾                     |                                                                         |                      |
| 2                       |                                                                         |                      |
| P Type here to search   | o # 5 🜨 🙀 🖗 0 1 15 🕿 🖬 🗢 18 05 08 7 0 18 09 09 09 09 09 0               | 1971 day mar 5:07 PM |