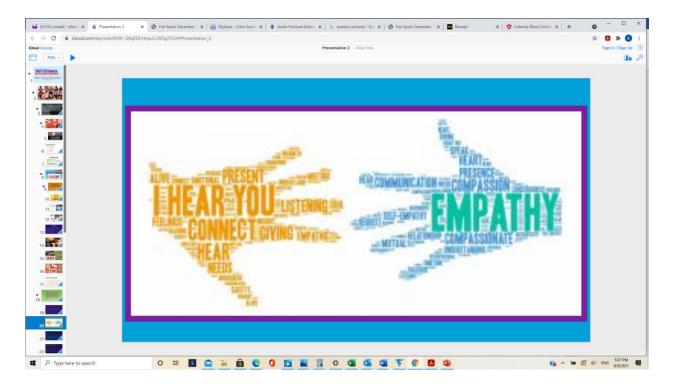

|                      |
|                         | you to do the work you do, what inspires you to give,                   |                      |
| 9                       | what gives you peace at the end of day                                  |                      |
| . 💌 🐋 🛛                 | what gives you peace at the end of day                                  |                      |
| n 🗾                     |                                                                         |                      |
| 2                       |                                                                         |                      |
| P Type here to search   | o # 5 🜨 🙀 🖗 0 1 15 🕿 🖬 🗢 18 05 08 7 0 18 09 09 09 09 09 0               | 1971 day mar 5:07 PM |